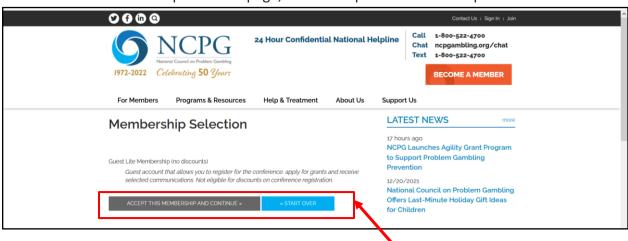

7. On the Membership selection page, click "Accept this membership and Continue".

8. Complete all the required fields in the member information form.

9. Accept Terms of Use and Submit.

10. Once you've successfully registered, you should see the following webpage: