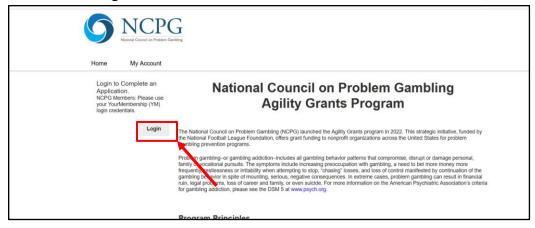

## If you DO have an online account with NCPG:

Go to: <a href="https://ncpgambling.secure-platform.com/site">https://ncpgambling.secure-platform.com/site</a>

1. Click "Login".

2. Enter your Username and Password.