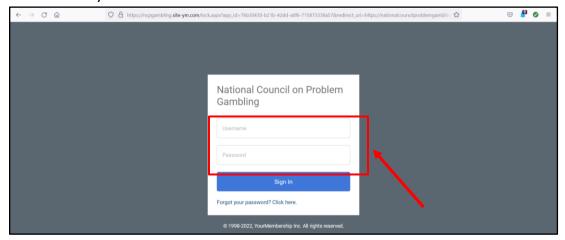

3. If you don't know your password, click "Forgot your password? Click here.

4. To reset your password, enter your email in the "Username or Email" box and hit "Reset Password". Instructions to reset your password will be **sent to the email account associated with your NCPG profile**. Follow the instructions sent to your email. Be sure to check your spam folder!