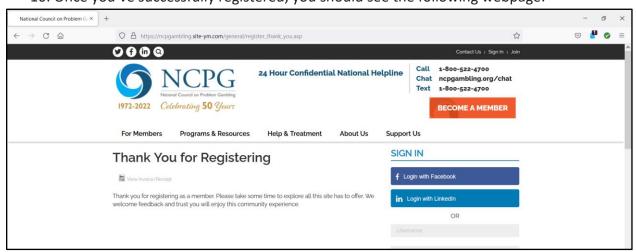

7. On the Membership selection page, click "Accept this membership and Continue".

8. Complete all the required fields in the member information form.

9. Accept Terms of Use and Submit.

10. Once you've successfully registered, you should see the following webpage: