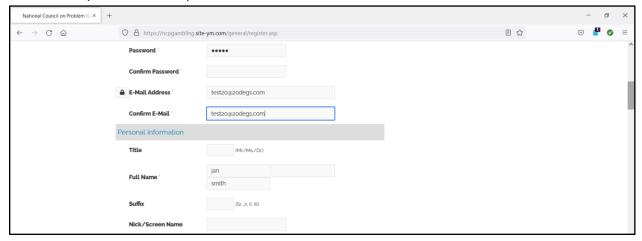

7. On the Membership selection page, click "Accept this membership and Continue".

8. Complete all the required fields in the member information form.

9. Accept Terms of Use and Submit.

10. Once you've successfully registered, you should see the following webpage: