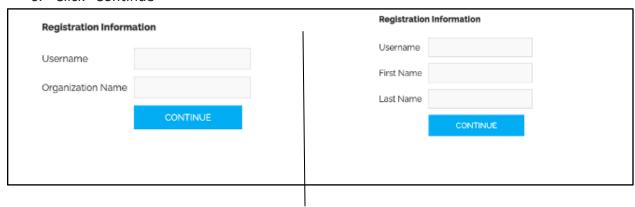

- 4. For Guest Organization Account:
  - a. Enter a username & your organization name. (see left side below)
- 5. For Guest Individual Account:
  - a. Enter a username & your first and last name. (see right side below)
- 6. Click "Continue"