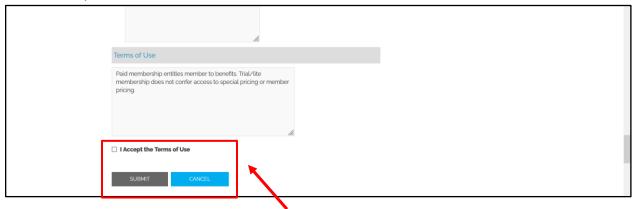

7. On the Membership selection page, click "Accept this membership and Continue".

8. Complete all the required fields in the member information form.

9. Accept Terms of Use and Submit.

10. Once you've successfully registered, you should see the following webpage: