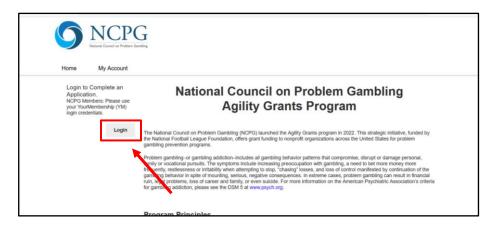

## If you DO have an online account with NCPG:

Go to: <a href="https://ncpgambling.secure-platform.com/site">https://ncpgambling.secure-platform.com/site</a>

1. Click "Login".

2. Enter your Username and Password.