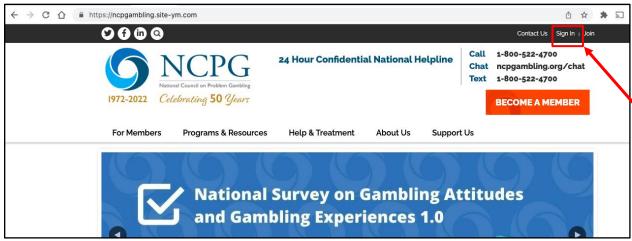

## If you DO NOT have an online account with NCPG:

Go to: <a href="https://ncpgambling.site-ym.com/">https://ncpgambling.site-ym.com/</a>

1. Click "Sign In" in the upper right corner.

2. Scroll down to the gray box. Under "Haven't joined yet?" select "Click here to join".