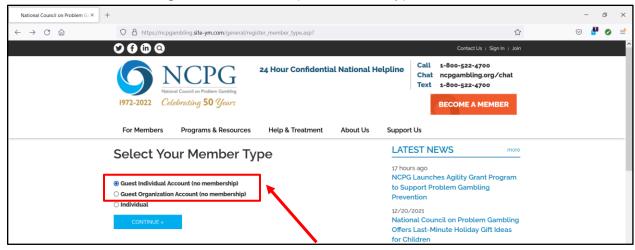

- 3. Select one of the following two options. *Note: You may submit an application from* either an individual account or organization account. Pick whichever makes the most sense for your organization.
  - a. "Guest Individual Account (no membership)"
  - b. "Guest Organization Account (no membership)"

- 4. For Guest Organization Account:
  - a. Enter a username & your organization name. (see left side below)
- 5. For Guest Individual Account:
  - a. Enter a username & your first and last name. (see right side below)
- 6. Click "Continue"