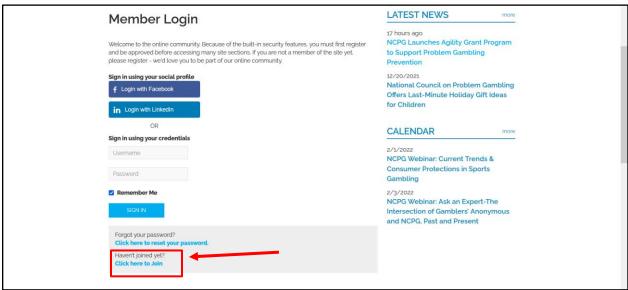

## If you DO NOT have an online account with NCPG:

Go to: <a href="https://ncpgambling.site-ym.com/">https://ncpgambling.site-ym.com/</a>

1. Click "Sign In" in the upper right corner.

2. Scroll down to the gray box. Under "Haven't joined yet?" select "Click here to join".