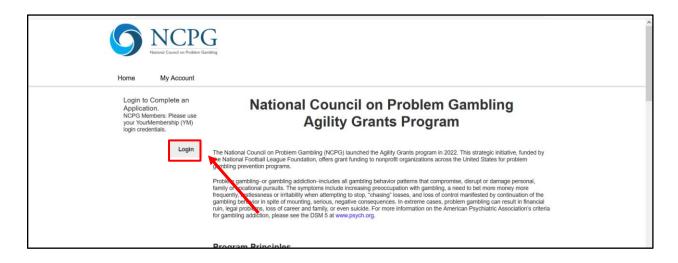

11. Finally, go to the grants page (<a href="https://ncpgambling.secure-platform.com/site">https://ncpgambling.secure-platform.com/site</a>) and login with your new membership credentials.

End of instructions.